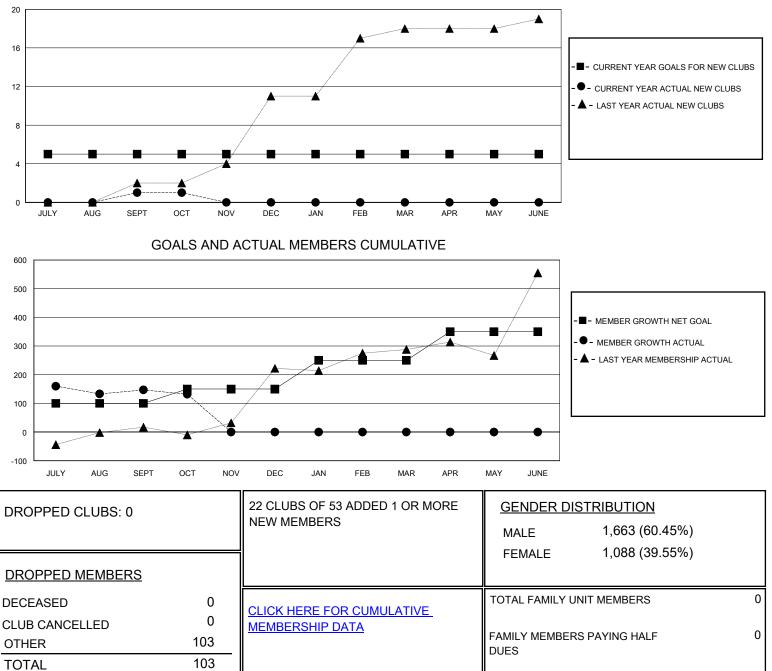

## MONTHLY MEMBERSHIP PROGRESS REPORT

District 3232B3

Results as of: 10/31/2024

| GMT:                  |                                       | LOCATION INDIA |               |                       |                        |                         |                                                    |
|-----------------------|---------------------------------------|----------------|---------------|-----------------------|------------------------|-------------------------|----------------------------------------------------|
| Clubs                 |                                       |                |               | Members               |                        |                         |                                                    |
| RESULTS FOR 2024-2025 |                                       |                |               | RESULTS FOR 2024-2025 |                        |                         |                                                    |
| QUARTER               | NEW CLUB GOAL                         | NEW CLUBS      | DROPPED CLUBS | QUARTER               | BER GROWTH NET<br>GOAL | MEMBER GROWTH<br>ACTUAL | DROPPED<br>MEMBERS ACTUAL<br>(including transfers) |
| JULY/AUG/SEPT         | 5                                     | 1              | 0             | JULY/AUG/SEPT         | 100                    | 270                     | 86                                                 |
| OCT/NOV/DEC           | 0                                     | 0              | 0             | OCT/NOV/DEC           | 50                     | 2                       | 17                                                 |
| JAN/FEB/MAR           | 0                                     | 0              | 0             | JAN/FEB/MAR           | 100                    | 0                       | 0                                                  |
| APR/MAY/JUNE          | 0                                     | 0              | 0             | APR/MAY/JUNE          | 100                    | 0                       | 0                                                  |
|                       | GOALS AND ACTUAL NEW CLUBS CUMULATIVE |                |               |                       |                        |                         |                                                    |